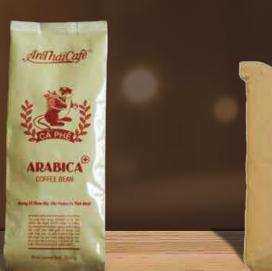

## **ROASTED COFFEE BEANS** AN THAI CAFE

Ingredients: Cafe Arabica and Robusta. Features: Chosen carefully from the material Coffee bean with wet processing method. Roasted coffee beans of An Thai meets the strictly enjoy needs of coffee connoisseurs. Weight: 200g Shelf life: 18 months