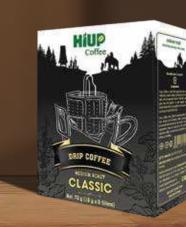

## HIUP COFFEE DRIP COFFEE FILTER BAG

Ingredients: Arabica and Robusta coffee Features: Made from 100% pure coffee, Drip Coffee Filter Bag is convenient for for the busy life, retaining fresh natural flavor coffee of Vietnamese coffee. Specification: 12grx15 paper / box, 15grx18 paper / box.