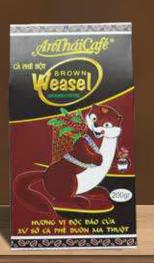

## **BROWN WEASEL GROUND COFFEE**

Ingredients: Arabica and Robusta coffee Features: The product has a unique, passionate aroma and a strong bitter taste like as the wild civet coffee. Weight: 200g Shelf life: 18 months