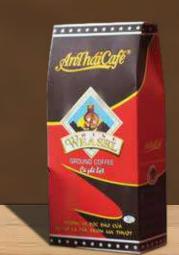

## KING WEASEL **GOUND COFFEE**

Ingredients: Arabica and Robusta coffee Features: The product has a bitter taste, passionate aroma, gentle, unique, features of weasel coffee. Weight: 200g Shelf life: 18 months